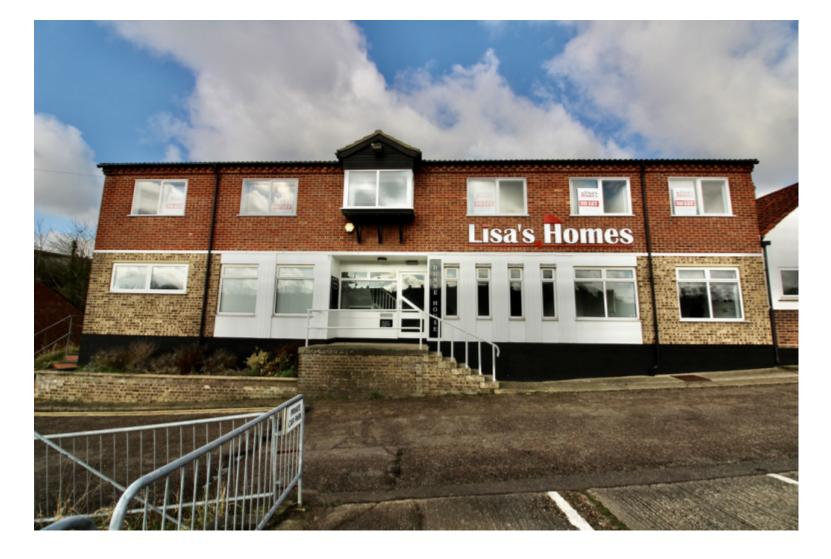

£400 PCM

Dunne House, Colville Road Works

## **Property Description**

OFFICE SPACES TO RENT AT DUNNE HOUSE, COLVILLE ROAD – ALL BILLS INCLUDED Unlock the potential of your business with office spaces to rent at Dunne House on Colville Road. Offering a professional and fully-equipped environment, our rental offices come with all utility bills included (water, gas, electricity, and council tax) for a seamless experience. The only additional cost is for Wi-Fi, giving you the flexibility to choose the provider that best meets your requirements. Located in a convenient area with excellent transport links, Dunne House offers a business-friendly atmosphere perfect for startups, freelancers, and small enterprises. Contact us today to schedule a viewing or learn more!

Located South Lowestoft at Colville Road Works, Colville Road.

With a friendly receptionist to welcome your clients and provide professional support, your business will always make a great first impression. Plus, the conference oom is available for any meetings, and Wi-Fi can be chosen from your preferred provider.