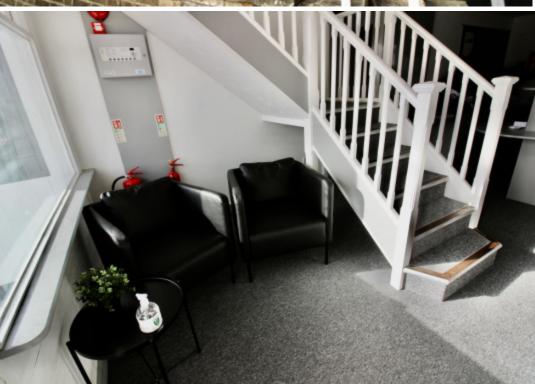

The whole building has 19 offices in total of which are double size offices over two floors, the ground floor consists of the entrance hall/waiting area, main reception, 8 offices, the conference room, kitchen and rest rooms. You then have stairs located in the centre of the building leading to the first floor which has another waiting area and a further 10 offices with their own kitchen and rest room.