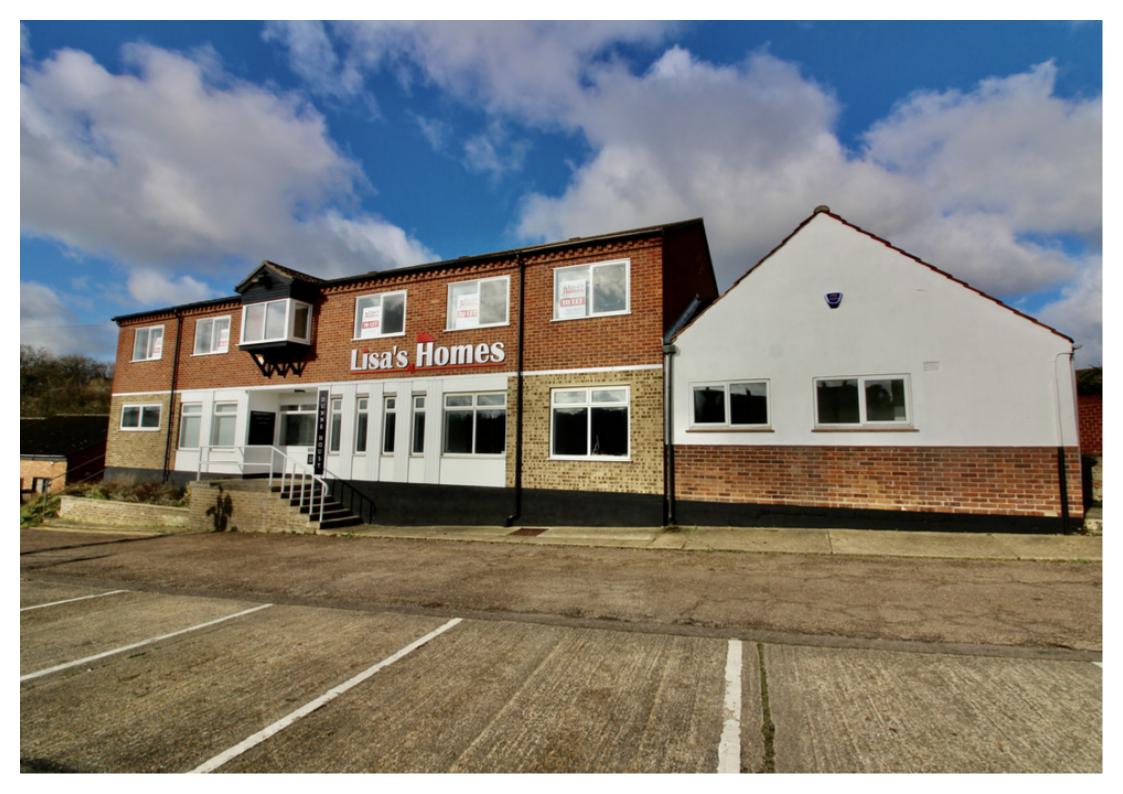

£400 PCM

Dunne House, Colville Road Works

Located South Lowestoft at Colville Road Works, Colville Road.

With a friendly receptionist to welcome your clients and provide professional support, your business will always make a great first impression. Plus, the conference oom is available for any meetings, and Wi-Fi can be chosen from your preferred provider.

The whole building has 19 offices in total of which are double size offices over two floors, the ground floor consists of the entrance hall/waiting area, main reception, 8 offices, the conference room, kitchen and rest rooms. You then have stairs located in the centre of the building leading to the first floor which has another waiting area and a further 10 offices with their own kitchen and rest room.