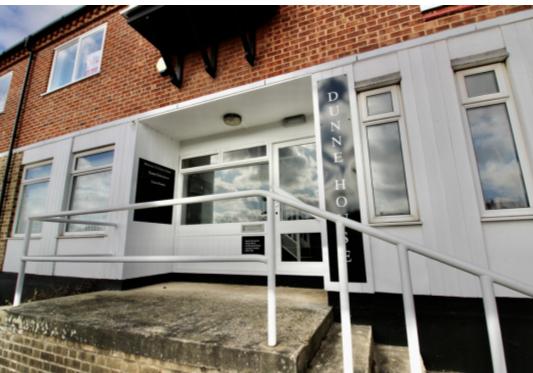

We have a friendly and professional team that will be able to assist you with the greeting of your clients at our reception area, the building offers 24 hours access if required and can be flexible with any other requirements you may have.

The whole building has 19 offices in total of which are double size offices over two floors, the ground floor consists of the entrance hall/waiting area, main reception, 8 offices, the conference room, kitchen and rest rooms. You then have stairs located in the centre of the building leading to the first floor which has another waiting area and a further 10 offices with their own kitchen and rest room.