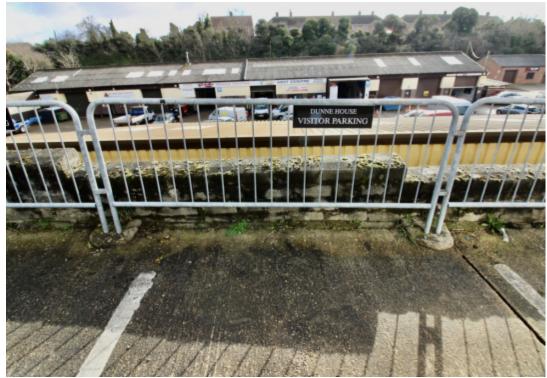

Key Features:

All utility bills included (except Wi-Fi)

2 dedicated car parking spaces per office

Ample road parking nearby for visitors and additional staff

24/7 access to your office space

Conference room available for meetings (bookable as needed)

Located South Lowestoft at Colville Road Works, Colville Road.

With a friendly receptionist to welcome your clients and provide professional support, your business will always make a great first impression. Plus, the conference oom is available for any meetings, and Wi-Fi can be chosen from your preferred provider.