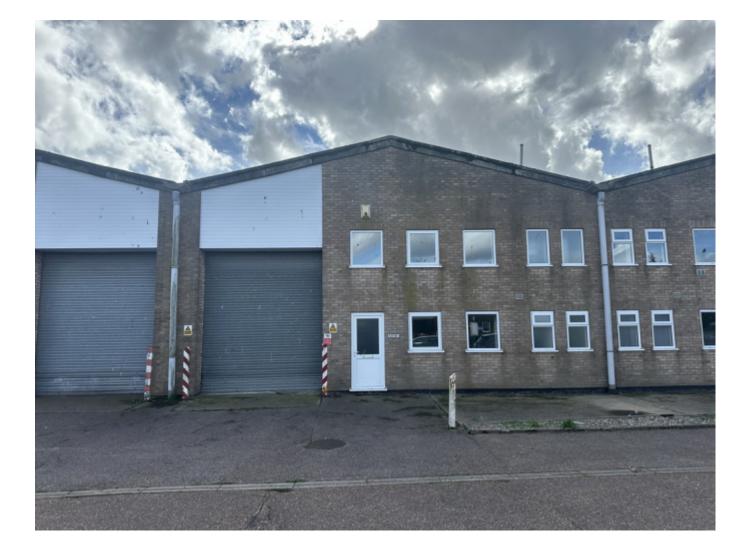

### **Property Description**

LARGE INDUSTRIAL UNIT AVAILABLE FOR RENT IN PAKEFIELD Lisa's Homes are pleased to offer a large storage unit at 4 Harvest Drive, Pakefield. This spacious unit IS situated in a prime location near the A12 offering excellent accessibility to Lowestoft, Ipswich & Norwich. The property features a large unit for various businesses, with 3 separate rooms/offices, a kitchen and several restrooms, these are over two floors, providing a versatile space suitable for storage and allocated private parking for you and your clients visiting your business premises if you was to lease this. Enhance your company's image at Unit 4, Harvest Drive where your logo and branding will stand out in a professional setting expanding your business. Do not miss out on this amazing opportunity for your business, for more information or to arrange a viewing, please contact Lisa's Homes at 01502 565877.

#### **Main Particulars**

LARGE INDUSTRIAL UNIT AVAILABLE FOR RENT IN PAKEFIELD

Lisa's Homes are pleased to offer a large storage unit at 4 Harvest Drive, Pakefield. This spacious unit is situated in a prime location near the A12 offering excellent accessibility to Lowestoft, Ipswich & Norwich.