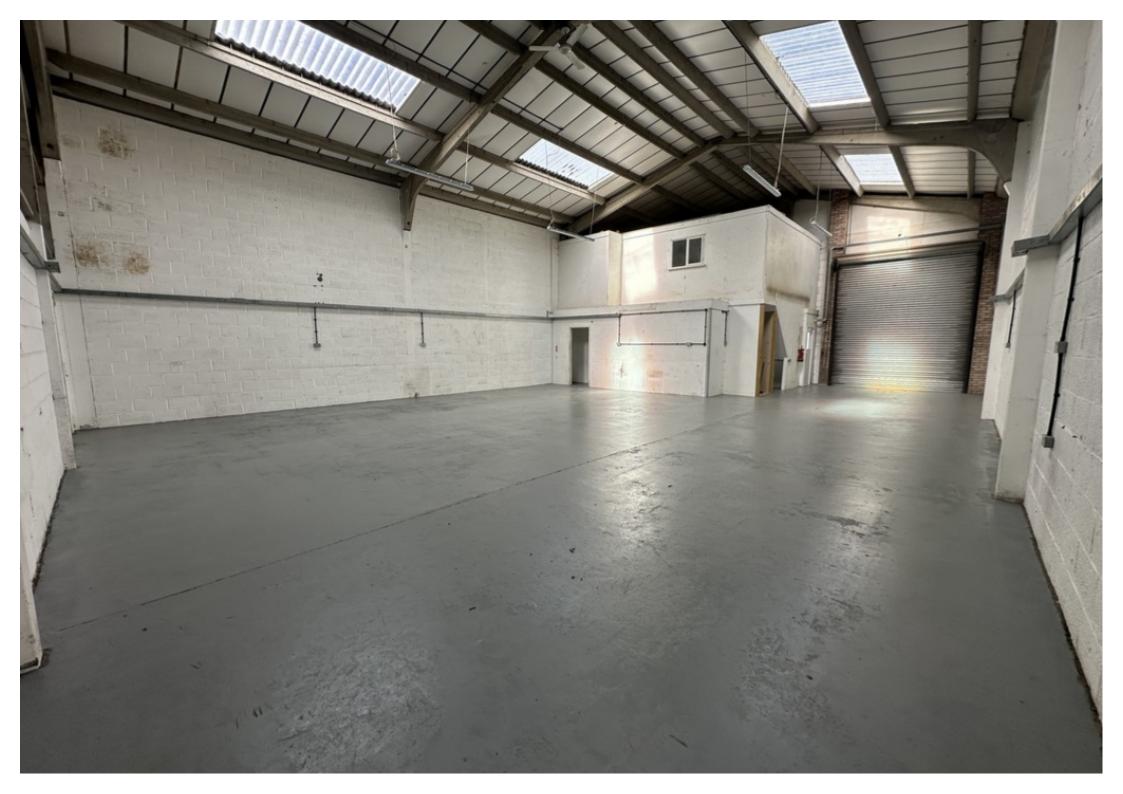

This industrial unit is £1500 per month plus vat, this would be suitable for those larger companies needing more space and storage or a new potential business opportunity, this industrial unit offers flexibility and functionality to support your business growth.

24/7 Access: The building offers 24-hour access, with flexibility to meet any specific requirements your business may have.

Building Overview: This expansive unit spans over two floors, designed to offer both functional workspace and storage solutions.

Ground Floor: Large unit, reception area / 2 rooms and several restrooms.

First Floor: 1 Large office/room with loads of storage and kitchen.

Convenient Location: Excellent transport links to Southwold, Ipswich, Norwich and London by car, bus, or train.