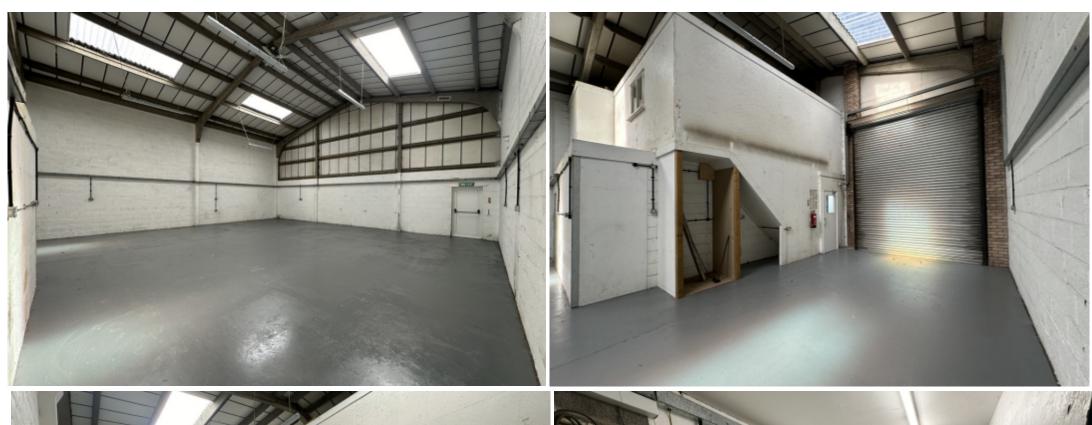

24/7 Access: The building offers 24-hour access, with flexibility to meet any specific requirements your business may have.

Building Overview: This expansive unit spans over two floors, designed to offer both functional workspace and storage solutions.

Ground Floor: Large unit, reception area / 2 rooms and several restrooms.

First Floor: 1 Large office/room with loads of storage and kitchen.

Convenient Location: Excellent transport links to Southwold, Ipswich, Norwich and London by car, bus, or train.