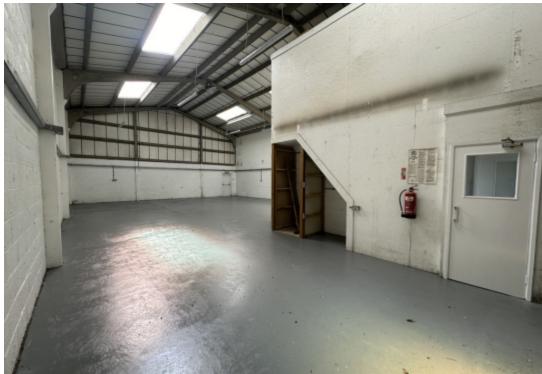

24/7 Access: The building offers 24-hour access, with flexibility to meet any specific requirements your business may have.

Building Overview: This expansive unit spans over two floors, designed to offer both functional workspace and storage solutions.

Ground Floor: Large unit, reception area / 2 rooms and several restrooms.

First Floor: 1 Large office/room with loads of storage and kitchen.

Convenient Location: Excellent transport links to Southwold, Ipswich, Norwich and London by car, bus, or train.